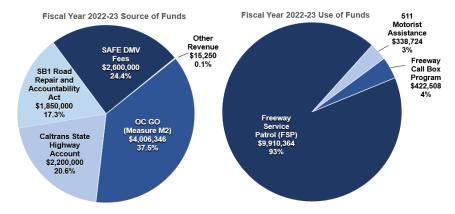

The California Department of Transportation is also a partner in the program providing administrative oversight and program funding from the State Highway Account (SHA). Other funding comes from the Road Repair and Accountability Act of 2017 (SB1), a \$1 per vehicle registration fee for the Service Authority for Freeway Emergencies (SAFE), and from Orange County's half-cent transportation sales tax, Measure M2 Project N.

### **FISCAL YEAR 2022-23 OPERATING BUDGET**

A recent Caltrans study indicates the Orange County FSP program receives over \$6.00 of congestion relief benefit for every dollar spent